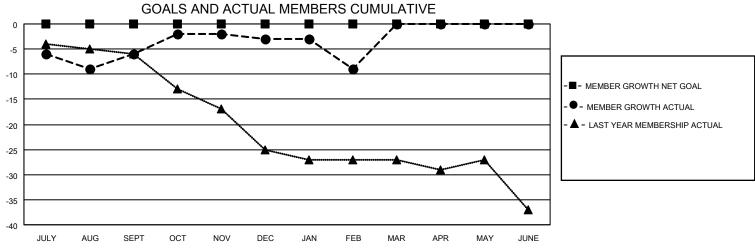

## MONTHLY MEMBERSHIP PROGRESS REPORT

LOCATION UTAH District 28 T Results as of: 2/28/2022

| Clubs                 |               |           |               | Members               |                        |                         |                                                    |
|-----------------------|---------------|-----------|---------------|-----------------------|------------------------|-------------------------|----------------------------------------------------|
| RESULTS FOR 2021-2022 |               |           |               | RESULTS FOR 2021-2022 |                        |                         |                                                    |
| QUARTER               | NEW CLUB GOAL | NEW CLUBS | DROPPED CLUBS | QUARTER MEM           | BER GROWTH NET<br>GOAL | MEMBER GROWTH<br>ACTUAL | DROPPED<br>MEMBERS ACTUAL<br>(including transfers) |
| JULY/AUG/SEPT         | 0             | 0         | 0             | JULY/AUG/SEPT         | 0                      | 17                      | 20                                                 |
| OCT/NOV/DEC           | 0             | 0         | 0             | OCT/NOV/DEC           | 0                      | 19                      | 13                                                 |
| JAN/FEB/MAR           | 0             | 0         | 0             | JAN/FEB/MAR           | 0                      | 5                       | 10                                                 |
| APR/MAY/JUNE          | 0             | 0         | 0             | APR/MAY/JUNE          | 0                      | 0                       | 0                                                  |